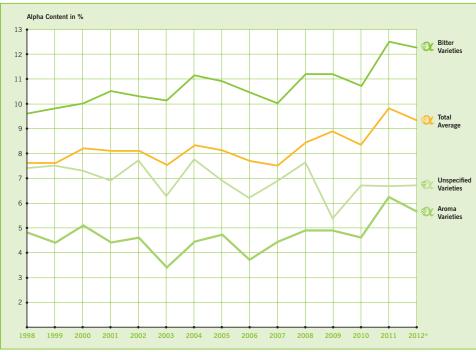

So far we have finalized our estimate for the alpha production 2012 which we are pleased to present in the following charts:

2010

48

10.8

6.8

8.5

2011

62

12.5

67

9.8

2012\*

5.8

12.3

6.8

9.4

World Alpha Acids Productions 2009 - 2012

Alpha Values over time 1998 - 2012

Simon H. Steiner, Hopfen, GmbH

Newsletter, November 2012

This year's "Brau Beviale" opens on November 13th, 2012 for Trade visitors.