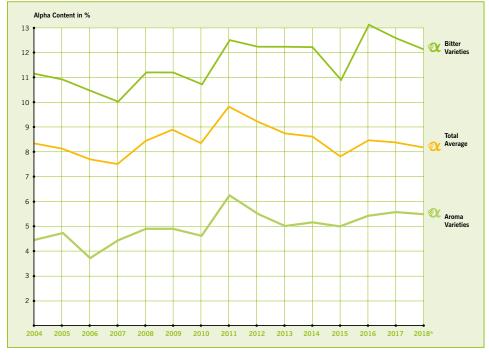

| Alpha Content in % |      |      |       |  |  |
|--------------------|------|------|-------|--|--|
| 2015               | 2016 | 2017 | 2018* |  |  |
| 5.0                | 5.4  | 5.7  | 5.5   |  |  |
|                    |      |      |       |  |  |
| 10.9               | 13.3 | 12.7 | 12.1  |  |  |
|                    |      |      |       |  |  |
| 7.8                | 8.5  | 8.4  | 8.2   |  |  |
|                    |      |      |       |  |  |

World Alpha Acids Production 2015 – 2018

Alpha Values over time 2004-2018

\*Estimate

Simon H. Steiner, Hopfen, GmbH. S.S. Steiner Inc. Newsletter, November 2018

VISIT US!